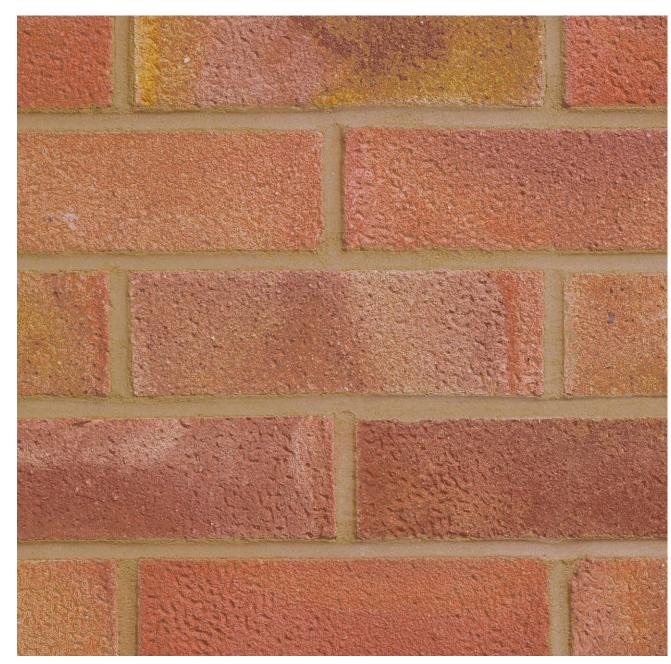

## **CHILTERN**

## Manufactured to BS EN 771-1

**Brick type** Category II, U, Clay Masonry Unit

**Standard work size** 215 x 102.5 x 65mm

**Dimensional tolerances** Tolerance category: T2 Range category: R1

 $\begin{array}{l} \textbf{Compressive strength} \\ \geq 25 \text{N/mm}^2 \end{array}$ 

Water absorption  $\leq 23\%$ 

Durability F1

Active soluble salts content  $\ensuremath{\mathbb{S}2}$ 

**Configuration** Frogged 15-20% Voids

Dry weight per brick 1.95kg

Pack Size

**Factory** Whittlesey

**EAN** 5057595001283