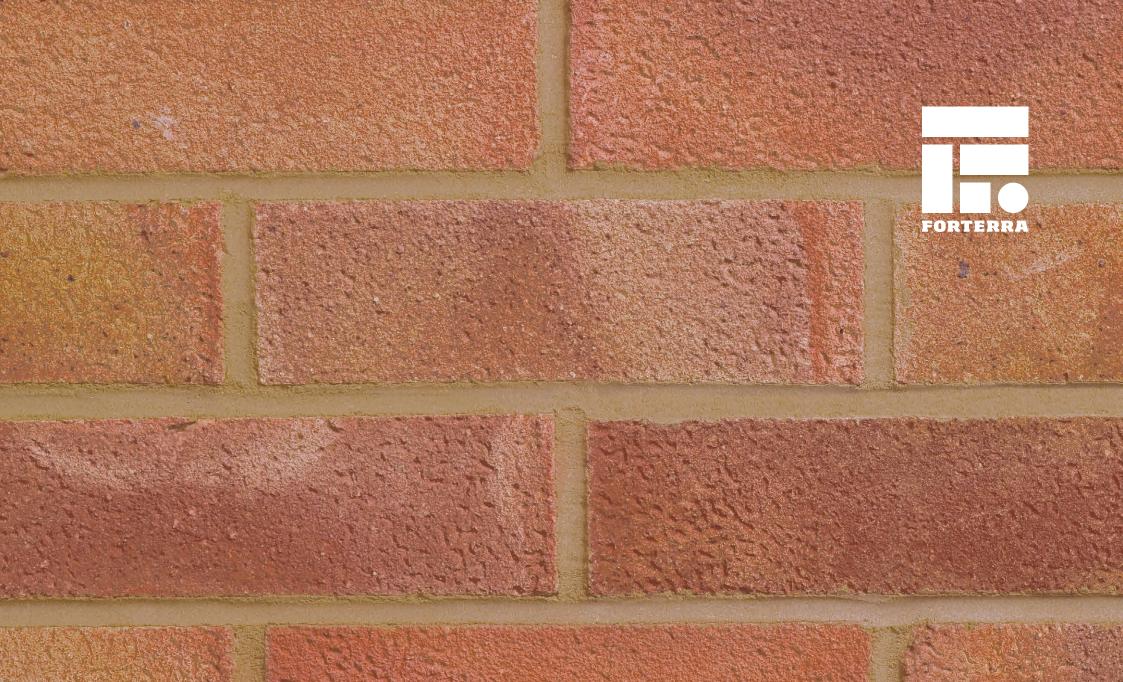

## **CHILTERN**

## Manufactured to BS EN 771-1

**Brick type** Category II, U, Clay Masonry Unit

**Standard work size** 215 x 102.5 x 65mm

**Dimensional tolerances** Tolerance category: T2 Range category: R1

 $\begin{array}{l} \textbf{Compressive strength} \\ \geq 25 \text{N/mm}^2 \end{array}$ 

Water absorption  $\leq 23\%$ 

Durability F1

Active soluble salts content  $\ensuremath{\mathbb{S}2}$ 

**Configuration** Frogged 15-20% Voids

Dry weight per brick 1.95kg

Pack Size

**Factory** Whittlesey

**EAN** 5057595001283