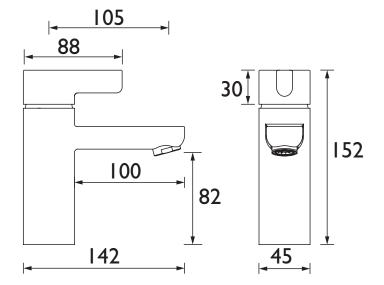

| 1                                 |  |  |  |  |  |
| Valve/Cartridge Type:             | 35mm Cartridge                    |  |  |  |  |  |
| Plumbing System Requirements:     | Suitable for all plumbing systems |  |  |  |  |  |
| Minimum Dynamic Pressure (bar):   | 0.2 bar                           |  |  |  |  |  |
| Maximum Dynamic Pressure (bar):   | 5.0 bar                           |  |  |  |  |  |
| Maximum Hot Water Temperature °C: | 65°C                              |  |  |  |  |  |
| Maximum Static Pressure (bar):    | 10 bar                            |  |  |  |  |  |
| Flow Type:                        | Single                            |  |  |  |  |  |
| Isolation Included:               | No                                |  |  |  |  |  |

Dimensions (measurements in mm)



## **Product Certifications:**

**Ů** Unified **Water Label Ů** 24.7 l/min

For more products, visit our website: http://www.bristan.com



| Flow Rates (I/min)    |     |      |      |      |      |      |  |  |  |  |
|-----------------------|-----|------|------|------|------|------|--|--|--|--|
| System Pressure (bar) | 0.2 | 0.5  | 1    | 2    | 3    | 5    |  |  |  |  |
| CLI BAS C (mixed)     | 6.4 | 10.1 | 14.3 | 20.2 | 24.7 | 31.9 |  |  |  |  |

## TECHNICAL DATA SHEET