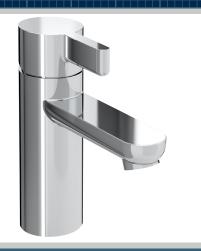

## CLIO Tap Range Clio Basin Mixer Chrome

| _ |    |     |     |  |
|---|----|-----|-----|--|
| Н | മമ | TII | res |  |
|   | CU | ιu  | 」しつ |  |

- Long life ceramic cartridge for added durability and ease of use
- Metal fixing nut for added durability
- Flexible tails included