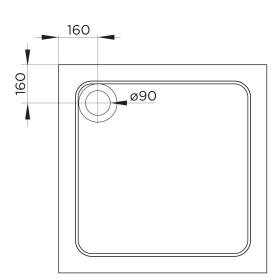

## Measurements

Width: 800mm

Depth: 800mm

Height: 45mm

Waste Hole: 90mm

Weight: 24kg

## Additional Information

- → Always remove film and inspect before Installation
- → Do NOT Install product if any Visible Defects are present, this will Invalidate the Guarantee and the Product cannot be returned.
- → Suitable for use with 719372 Panel & Leg Pack (B) to raise tray height to 135mm
- → If a Panel & Leg pack is not being used, the tray must be installed using Sand & Cement
- → 90mm diameter waste hale fitted