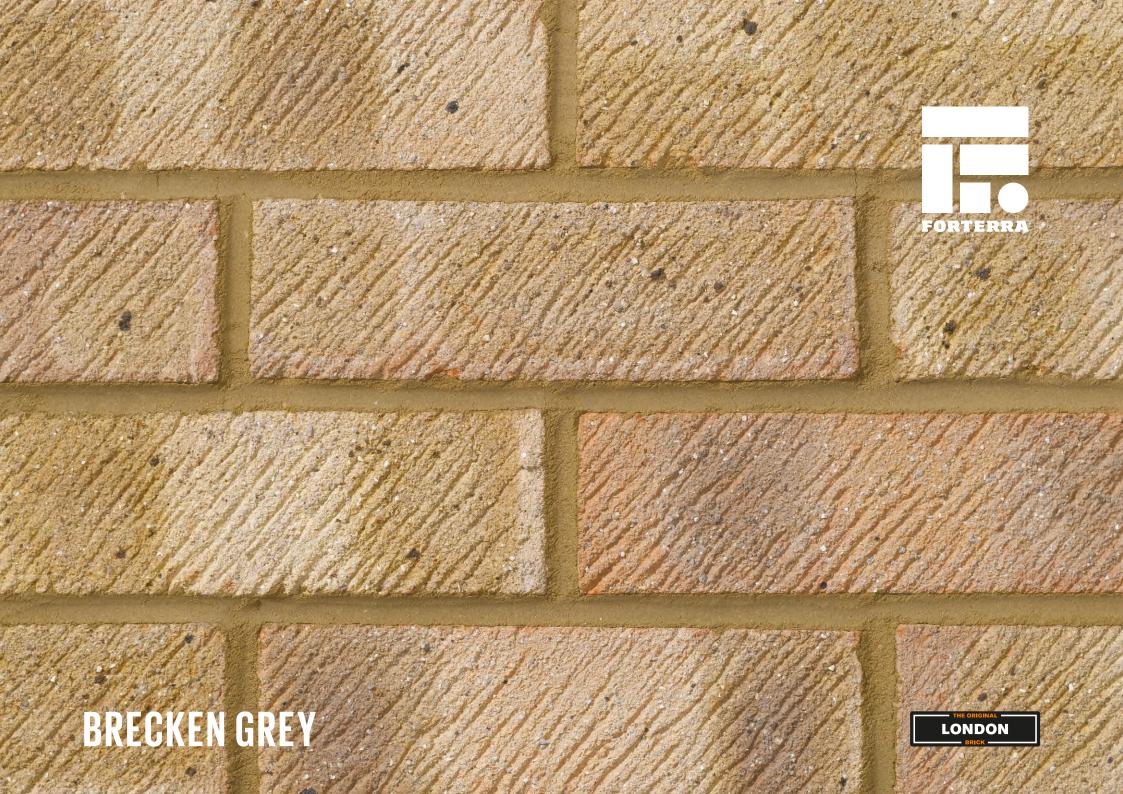

# **BRECKEN GREY**



### Manufactured to BS EN 771-1

## **Brick type**

Category II, U, Clay Masonry Unit

## Standard work size

215 x 102.5 x 65mm

## **Dimensional tolerances**

Tolerance category: T2 Range category: R1

## **Compressive strength**

 $\geq 25 \text{N/mm}^2$ 

# Water absorption

≤ 23%

## Durability

F1

# **Active soluble salts content**

S2

## Configuration

Frogged 15-20% Voids

## Dry weight per brick

1.95kg

### **Pack Size**

390

### **Factory**

Whittlesey

#### EAN

5057595001269

### SKU

SKINBRE1600VO

**Sales** +44 (0) 330 1231017 **Technical** +44 (0) 330 1231018 **Email** bricks@forterra.co.uk Disclaimer: The reproduction of colours and textures is only as accurate as the printing process will allow. Photographic samples should be used when shortlist