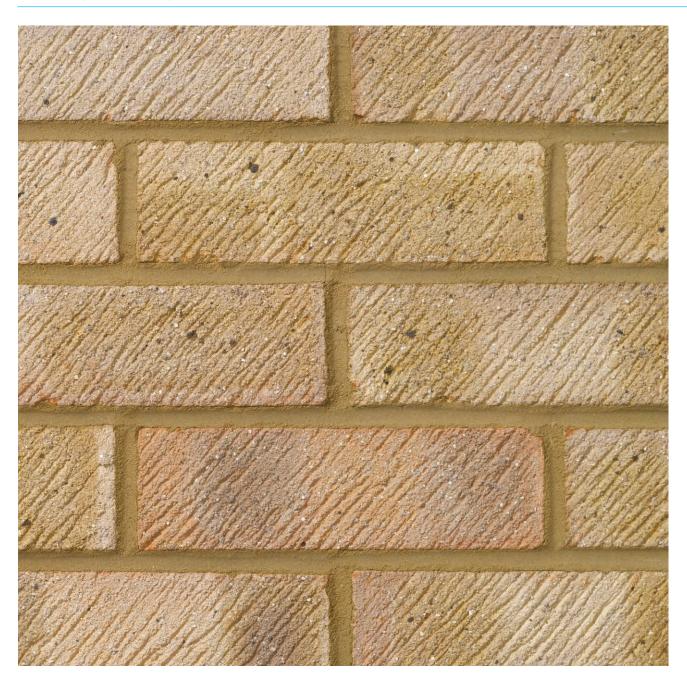

# **BRECKEN GREY**



### Manufactured to BS EN 771-1

## **Brick type**

Category II, U, Clay Masonry Unit

## Standard work size

215 x 102.5 x 65mm

## **Dimensional tolerances**

Tolerance category: T2 Range category: R1

## **Compressive strength**

 $\geq 25 \text{N/mm}^2$ 

# Water absorption

≤ 23%

## Durability

F1

# **Active soluble salts content**

S2

## Configuration

Frogged 15-20% Voids

## Dry weight per brick

1.95kg

### **Pack Size**

390

### **Factory**

Whittlesey

#### EAN

5057595001269

### SKU

SKINBRE1600VO

**Sales** +44 (0) 330 1231017 **Technical** +44 (0) 330 1231018 **Email** bricks@forterra.co.uk Disclaimer: The reproduction of colours and textures is only as accurate as the printing process will allow. Photographic samples should be used when shortlisting products but we ad