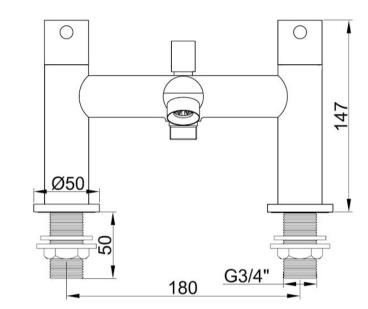

## **TECHNICAL DATA SHEET**

Product Code: 310804

Product Description: iflo Aura Bath Shower Mixer

## **Product Specification**

Material:

Solid brass with a duragleam chrome finish

Fittings:

Brass back nuts

Systems:

Suitable for high and low pressure systems Suitable for Gravity fed systems Suitable for Unvented systems Suitable for Combi boilers