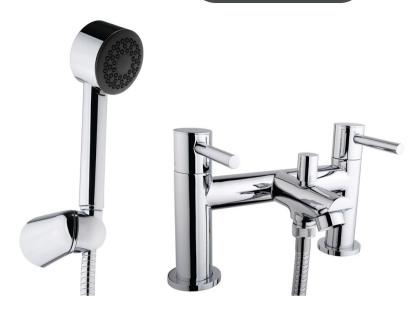

## **TECHNICAL DATA SHEET**

Product Code: 310804

Product Description: iflo Aura Bath Shower Mixer

## **Product Specification**

Material:

Solid brass with a duragleam chrome finish

Fittings:

Brass back nuts

Systems:

Suitable for high and low pressure systems Suitable for Gravity fed systems Suitable for Unvented systems Suitable for Combi boilers

## **Additional Information**

Do not clean with abrasive cleaning products

Always inspect before installation

Lever style handle for ease of use

WRAS approved on - 1209128

Coordinating showers available 683007 iflo Langtree shower. Alternatively, 683004 iflo Snowdon shower.