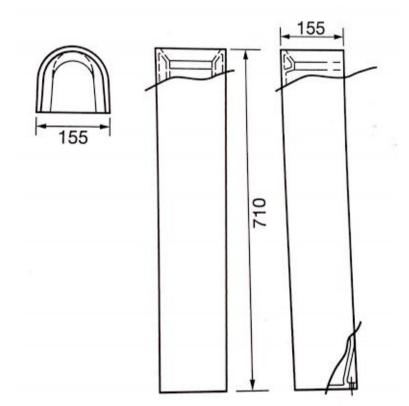

## **TECHNICAL DATA SHEET**

Product Code: 251796

Product Description: iflo Cascada Cloakroom Full Pedestal

## **Product Specification**

Material: Vitreous china

Fittings: No fixings (free standing pedestal)

Systems: N/A